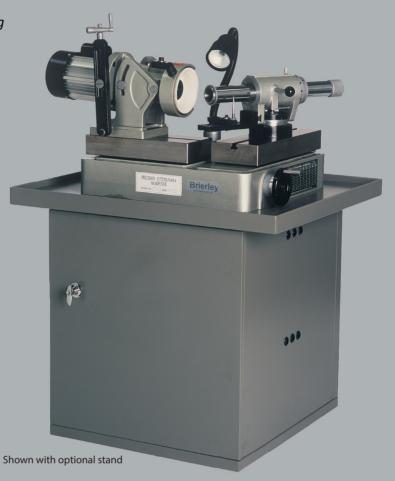

# **TC2 CUTTERMASTER**

A superbly engineered Tool and Cutter Grinder, the Cuttermaster is able to grind drills, end mills, slot drills, ball end mills, turning tools, side surface cutters, taps, reamers and lathe tool inserts. To provide the accuracy expected of a machine of this type the spindle has an air bearing fitted as standard. Its motor assembly has the facility to tilt giving positive and negative cutting angles. Grinding the side and face of end mills can be performed in one operation without removing the cutter saving operator setup time, and the machine is supplied with a clearance chart for end mill cutters from 3/16" - 3". The base of machine is made from precision

ground cast iron providing a rigid structure from which the grinding can function correctly and turn out repeated high quality work.

Y Axis Handwheel

33