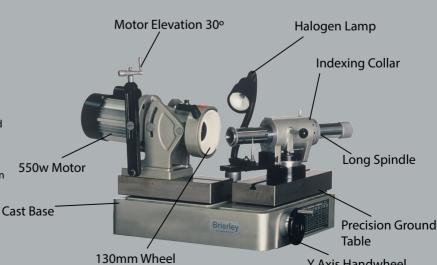

### **SPECIFICATION**

| Model                                     | TC2                                    |
|-------------------------------------------|----------------------------------------|
| Air Bearing Stroke                        | 250mm                                  |
| Swing over Table                          | 245mm                                  |
| Cutting Tool Capacity                     | 50mm Shank, 225mm O.D.<br>250mm Length |
| Table Feed Graduations                    | 0.02mm                                 |
| T Slot Size                               | 12mm                                   |
| Swivel Adjustment of Table                | 15°                                    |
| Longitudinal Travel                       | 150mm                                  |
| Cross Travel- Wheel Table                 | 75mm                                   |
| Max Motor Assembly Travel across<br>Table | 150mm                                  |
| Maximum Wheel Size                        | 125 x 50 x 31.75mm (cup)               |
| Tilt Adjustment of Wheel head             | +30° -5°                               |
| Speed of Wheel                            | 3450rpm                                |
| Motor                                     | 0.25kw (0.33hp)                        |
| Weight                                    | 106kg                                  |
| Dimensions(LxWxH)                         | 535 x 500 x 535mm                      |

### **STANDARD ACCESSORIES**

- 4,6,10,12,16mm 5C Collets
- Tooth Rest
- Adjusting Tools
- Cup Grinding Wheel
- Manual and Parts List
- Halogen Lamp

## **FEATURES**

- Precision Ground Cast Iron Tables
- Air Bearing Spindle rotates 360 °
- Spindle accepts Standard 5C Collets Built in Halogen Lamp
- Tapered Grinding
- Zero Setting Dials
- Forwards Reverse Switch gear

A superbly engineered Tool and Cutter Grinder, the Cuttermaster is able to grind drills, end mills, slot drills, ball end mills, turning tools, side surface cutters, taps, reamers and lathe tool inserts. To provide the accuracy expected of a machine of this type the spindle has an air bearing fitted as standard. Its motor assembly has the facility to tilt giving positive and negative cutting angles. Grinding the side and face of end mills can be performed in one operation without removing the cutter saving operator setup time, and the machine is supplied with a clearance chart for end mill cutters from 3/16" - 3". The base of machine is made from precision

ground cast iron providing a rigid structure from which the grinding can function correctly and turn out repeated high quality work.

Y Axis Handwheel

33